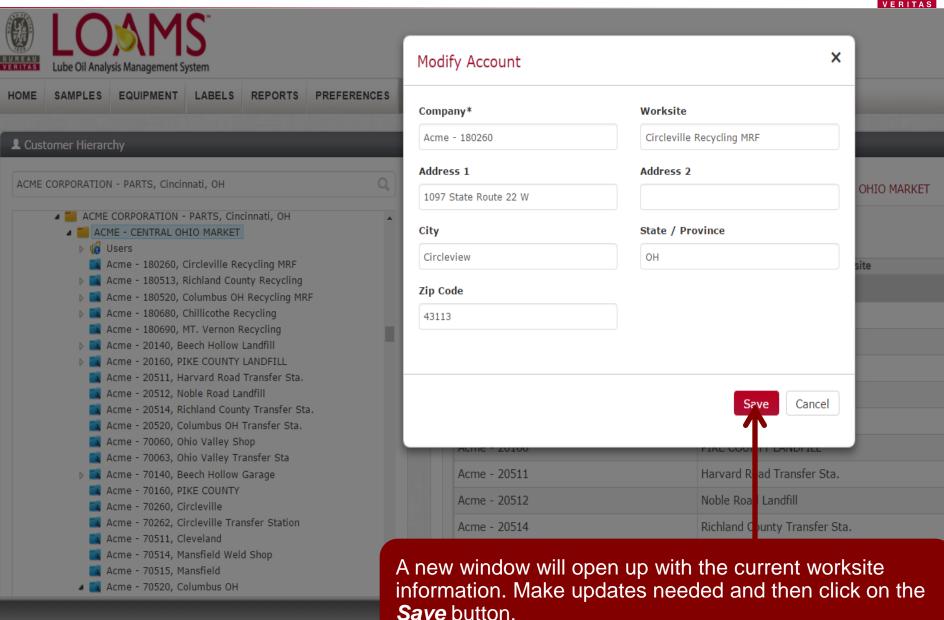

### **Modifying Worksites**

To modify a worksite, select the *Master* folder on the left. On the right, click on the *Accounts* tab. Select the worksite you want to update by clicking on the *Company Name* (row will highlight gray when you do this) and then click the *Modify* button.

### **Modifying Worksites**