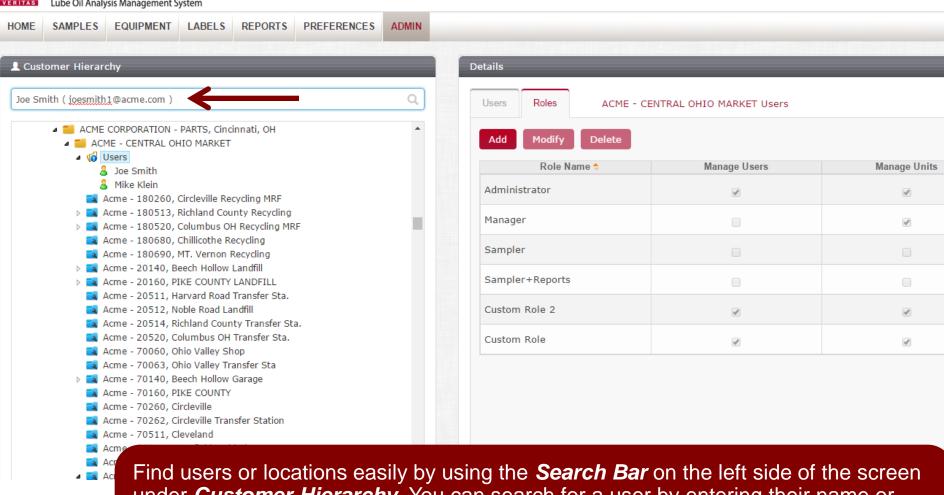

#### **Searching for Users**

under *Customer Hierarchy*. You can search for a user by entering their name or email address. You can also search for a location by entering the company name. A drop down list will appear with results that match your search criteria. Select the user or company you're searching for by clicking on the name in the list.