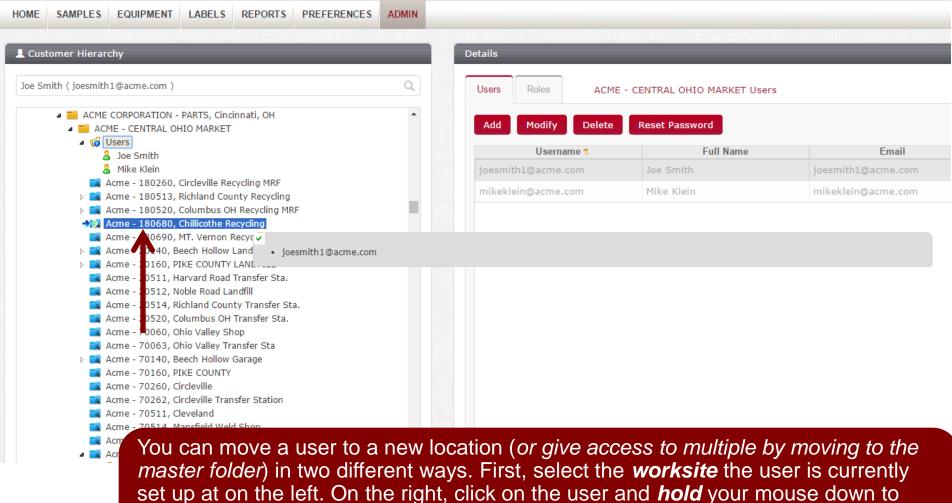

#### **Searching for Users**

worksite will bring you to the worksite folder.

and the username with a green checkmark.

drag and drop them on top of the new location you want them to be at. Release your mouse when you see the new location highlighted in blue with a small green arrow

A screen will open up where you can make further adjustments if needed. Click **Save User** to save the customer in their new location.

Users can also be moved on the left side of your screen by expanding the users folder. From there, select the user you'd like to move, *hold* your mouse down to drag and drop the user to the new location. *Release* your mouse when you see the new location highlighted in blue with a small green arrow and the username with a green checkmark