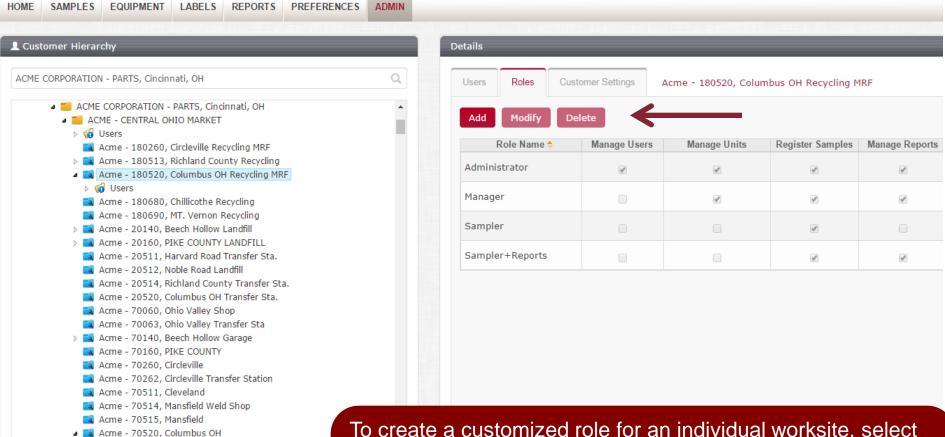

#### **Creating a Custom Role**

To create a customized role for an individual worksite, select the *Worksite* from the hierarchy tree on the left side of the page. If you want the custom role to be applied to multiple locations, select on the *Master Folder* in the tree. On the right side, click on the *Roles* tab and then click the *Add* 

button.