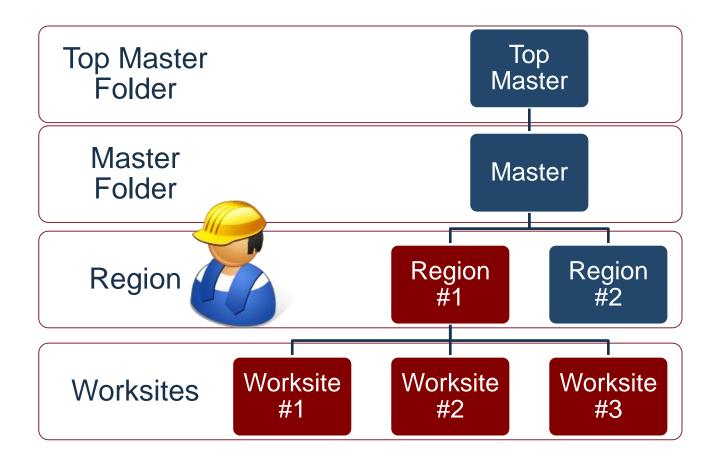

#### **Data Access Explanation**

Below is an example of Data Access: Our user is set up at the Region #1 folder and online he can view Region #1, Worksite #1, 2, and 3.