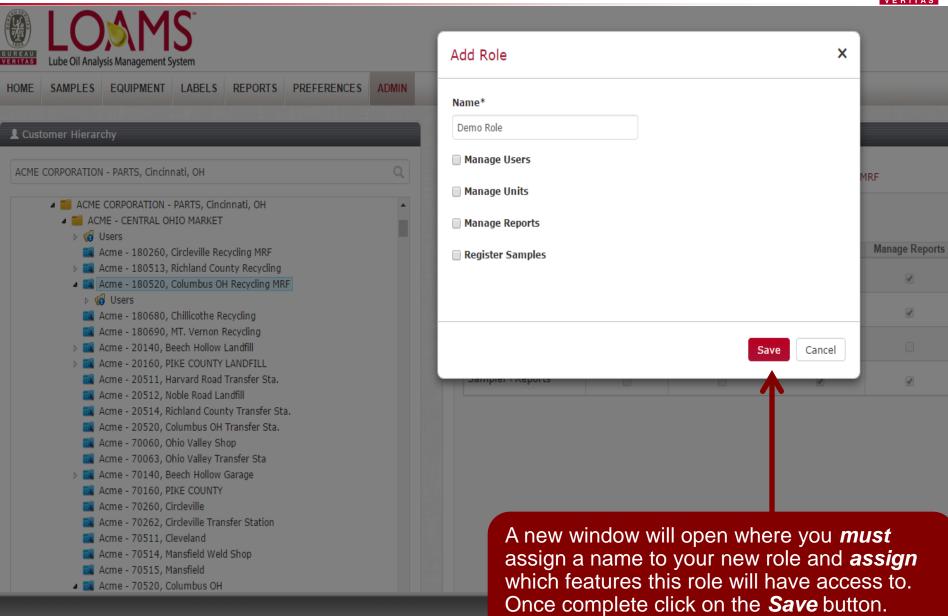

#### **Creating a Custom Role**

To create a customized role for an individual worksite, select the *Worksite* from the hierarchy tree on the left side of the page. If you want the custom role to be applied to multiple locations, select on the *Master Folder* in the tree. On the right side, click on the *Roles* tab and then click the *Add* 

button.