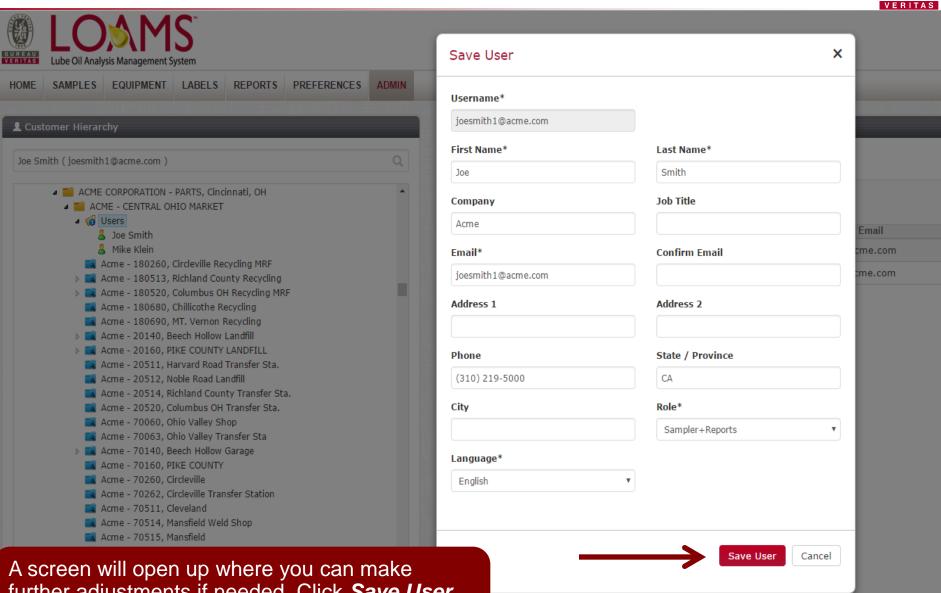

A screen will open up where you can make further adjustments if needed. Click **Save User** to save the customer in their new location.

Users can also be moved on the left side of your screen by expanding the users folder. From there, select the user you'd like to move, *hold* your mouse down to drag and drop the user to the new location. *Release* your mouse when you see the new location highlighted in blue with a small green arrow and the username with a green checkmark

further adjustments if needed. Click **Save User** to save the customer in their new location.