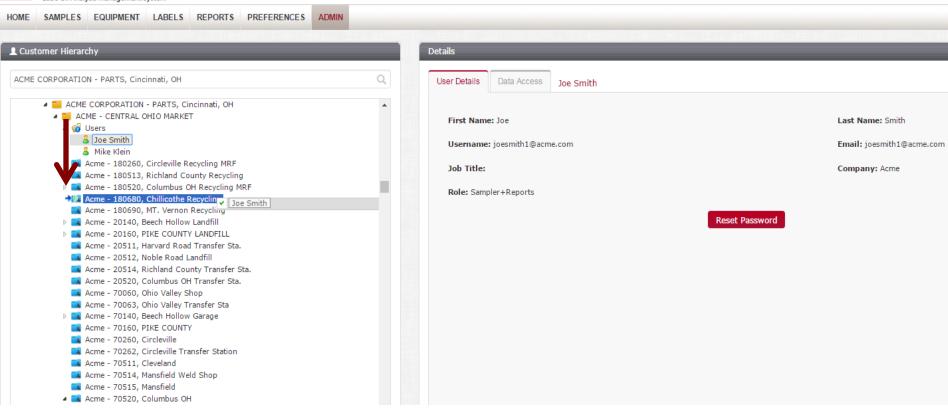

A screen will open up where you can make further adjustments if needed. Click **Save User** to save the customer in their new location.

Users can also be moved on the left side of your screen by expanding the users folder. From there, select the user you'd like to move, *hold* your mouse down to drag and drop the user to the new location. *Release* your mouse when you see the new location highlighted in blue with a small green arrow and the username with a green checkmark

Once moved, the user will display under the new folder or worksite they were moved to.