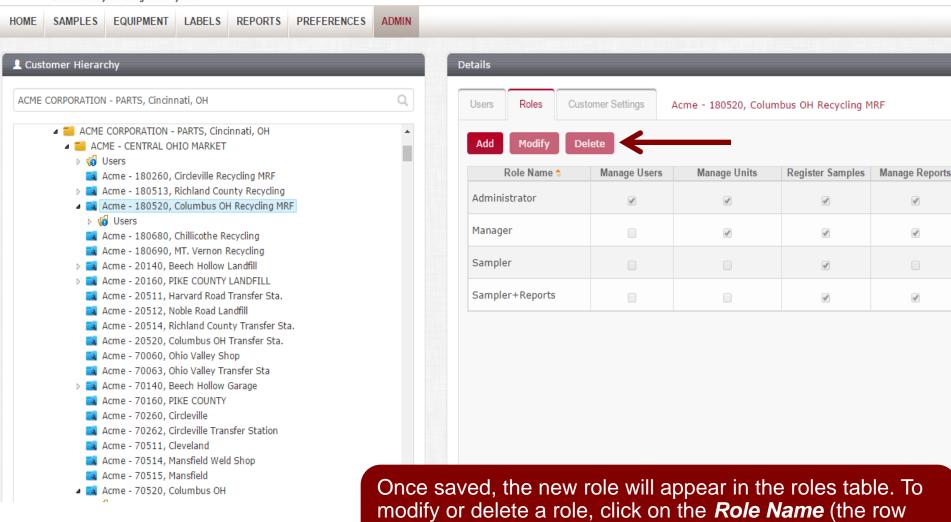

### Modifying/Deleting a Role

buttons.

will highlight in gray) and then click the *Modify* or *Delete* 