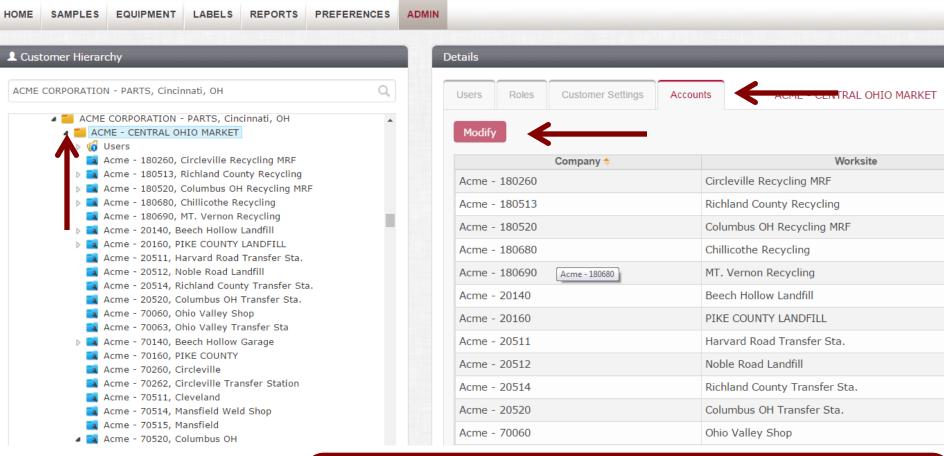

### **Modifying Worksites**

To modify a worksite, select the *Master* folder on the left. On the right, click on the *Accounts* tab. Select the worksite you want to update by clicking on the *Company Name* (row will highlight gray when you do this) and then click the *Modify* button.

### **Modifying Worksites**