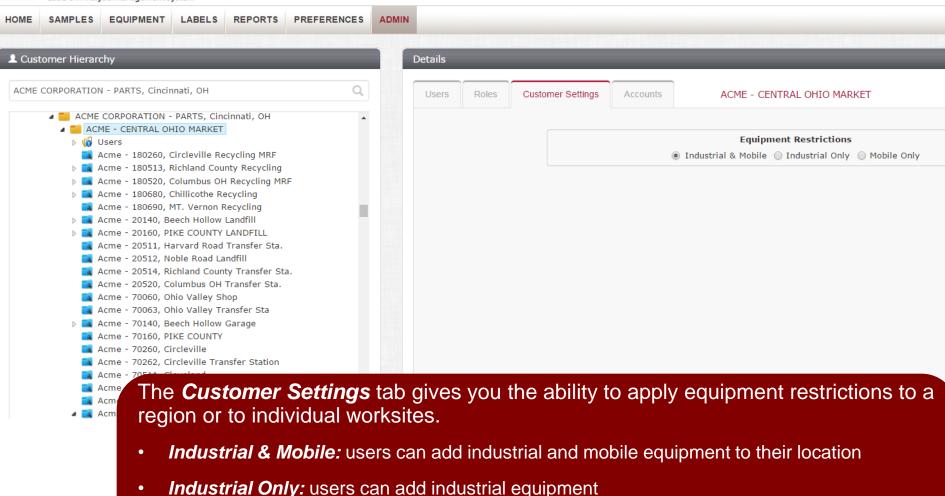

#### **Equipment Restrictions**

\*\*For more detailed instructions, please view Equipment Quick Start Guide

Mobile Only: users can add mobile equipment