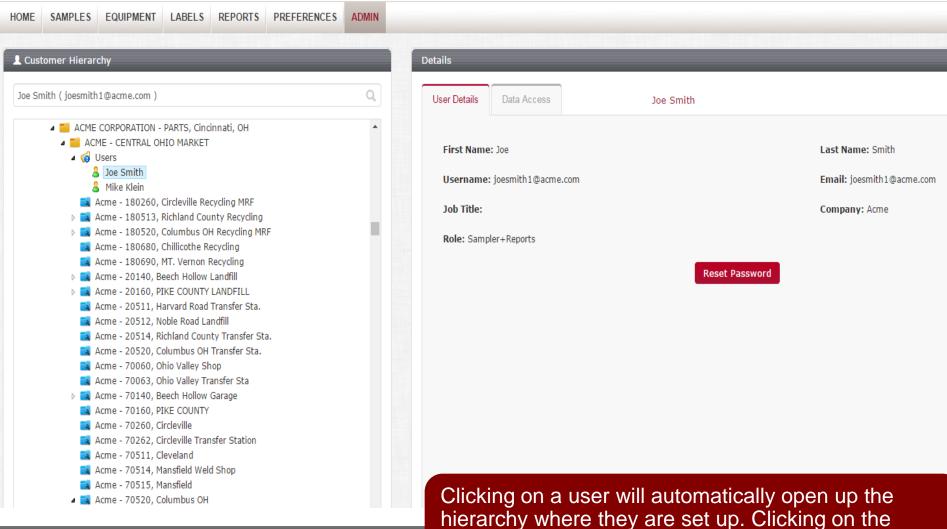

#### **Searching for Users**

worksite will bring you to the worksite folder.

and the username with a green checkmark.

drag and drop them on top of the new location you want them to be at. Release your mouse when you see the new location highlighted in blue with a small green arrow