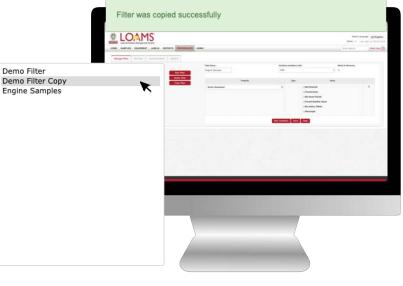

## **Quick Start Guide**

Copying Filters in LOAMS

O Objectives:

- Access the manage filters section
- 2 Explore the copy filter option
- **3** Learn how to copy filters in 3 simple steps

Copying a Filter

- O Copying filters in LOAMS is possible by following the 3 steps below:
- Hover your cursor over the preferences tab and select the filters option from the drop down menu.
- Pind and select the name of the filter you plan to copy from the filter's box located at the left of your screen.
- Click the copy filter button. This action will create a copy of the filter. You have successfully created a copy of a filter in LOAMS.

| CLO.                        | MS                   |        |                |                                                          | inter a         | 0. 0. 0. 0 |
|-----------------------------|----------------------|--------|----------------|----------------------------------------------------------|-----------------|------------|
|                             | anality rest         |        |                |                                                          | See Super-      |            |
| The second second second    | an ( derenant ) dere |        | family and the | -                                                        | State & Housing |            |
| emo Filter<br>ngine Samples | New Filter           |        |                |                                                          | c +             |            |
|                             |                      | Papers |                | Inclused                                                 | Aller .         | 100        |
|                             | Delete Filter        |        |                | - Frank Inna<br>- Rolling Tanks<br>- Frank Analysis Inna |                 |            |
|                             | Copy Filter          |        |                | Citta Antine Takan                                       |                 |            |
|                             |                      |        |                |                                                          |                 |            |
|                             | 135.1                |        |                |                                                          |                 |            |
|                             |                      |        |                |                                                          |                 |            |
|                             |                      |        |                | /                                                        |                 |            |