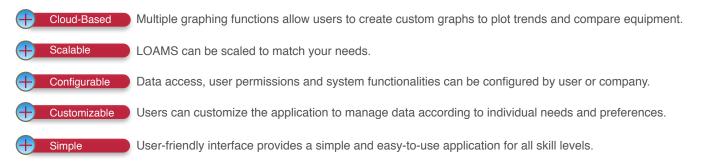

## LOAMS - The Lube Oil Analysis Management System

LOAMS — The Lube Oil Analysis Management System — by Bureau Veritas gives you access to real-time oil analysis data from your computer, tablet or mobile device. LOAMS is: