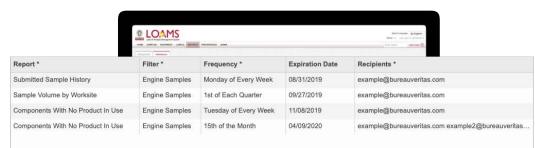

O In this quick start guide, you'll explore all the reports that can be easily shared from LOAMS and how these reports can be distributed to the contacts in your address book.

The reports available for distribution from LOAMS are:

- ✓ Submitted Sample History
- ✓ Metalworking Fluid Routine Analysis
- ✓ ASTM
- ✓ Management Reports
- ✓ Diagnostic Reports

Please note, the management and diagnostic reports contain multiple reports that have been classified using these two categories.

The expiration date is an optional field that allows you to provide timesensitive access to the recipients of your report distributions. You can enable this feature by selecting the date in which the recipients access to a specific report will expire.

 Under the frequency drop down list, you can configure how often LOAMS should send the report distribution to the respective recipients.

6

Click the recipients field and type in the email address of all of the users that will receive the distribution report; each email must be entered on a new line. Now click the address book button to open the address book window — to add and save the email addresses you entered to your address book.