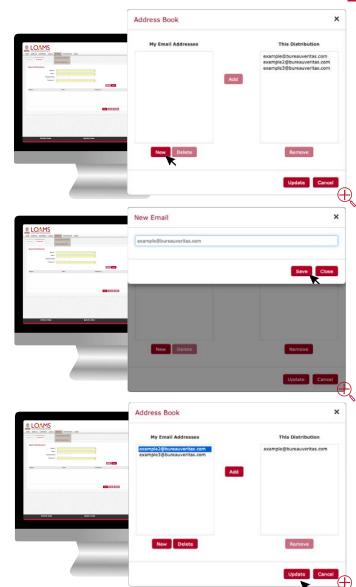

The address book window will display two columns. One column will display all the email addresses in you address book and the other will display the users you have added as recipients of this distribution. To add new users to your address book, click the New button.

Enter the new email address and click save.

9

Add a contact from your address book as a recipient of this distribution by clicking the Add button. To remove an email address from the distribution, click remove. You can remove recipients in your address book by selecting the email and clicking the delete button. Click the update button to save the preferences you have selected.