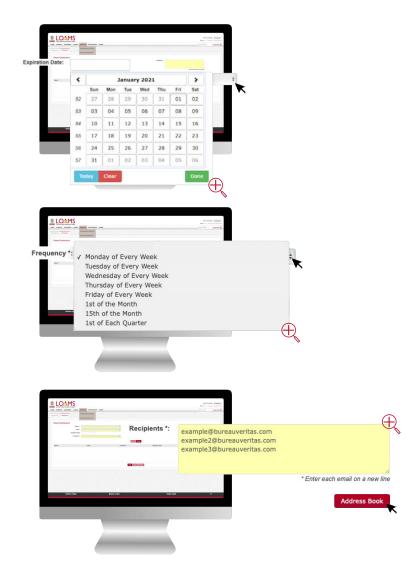

The expiration date is an optional field that allows you to provide timesensitive access to the recipients of your report distributions. You can enable this feature by selecting the date in which the recipients access to a specific report will expire.

 Under the frequency drop down list, you can configure how often LOAMS should send the report distribution to the respective recipients.

6

Click the recipients field and type in the email address of all of the users that will receive the distribution report; each email must be entered on a new line. Now click the address book button to open the address book window — to add and save the email addresses you entered to your address book.

The address book window will display two columns. One column will display all the email addresses in you address book and the other will display the users you have added as recipients of this distribution. To add new users to your address book, click the New button.