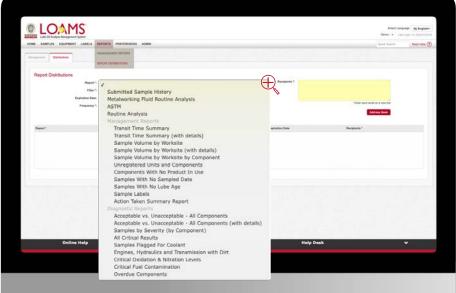

- Report distribution are easy to create using LOAMS. To begin, hover your cursor ★ to the reports tab and click report distributions from the drop down menu.
- 2 Click the arrow in the report field to view a drop down list of the reports available. Find the specific report you plan to distribute and select it.

- ✓ Submitted Sample History
- ✓ Metalworking Fluid Routine Analysis
- ✓ ASTM
- ✓ Management Reports
- ✓ Diagnostic Reports

Please note, the management and diagnostic reports contain multiple reports that have been classified using these two categories.