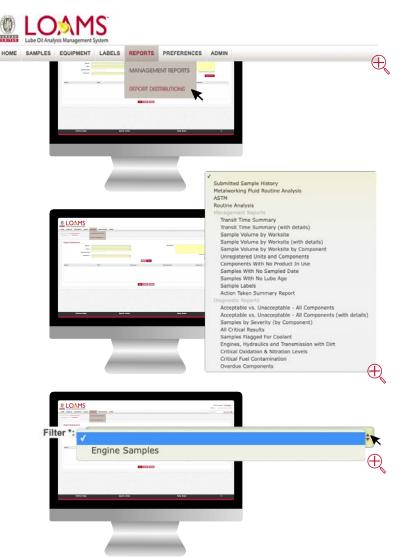

- Report distribution are easy to create using LOAMS. To begin, hover your cursor ★ to the reports tab and click report distributions from the drop down menu.
- 2 Click the arrow in the report field to view a drop down list of the reports available. Find the specific report you plan to distribute and select it.

Now select the filter you have created to apply to this report.

Please note, if you haven't created a filter, you can create one by moving your cursor to the preferences tab, select the filters option from the drop down menu, and click the new filter button. For detailed instructions, please see the Quick Start Guide: *Creating and Managing Filters.* 