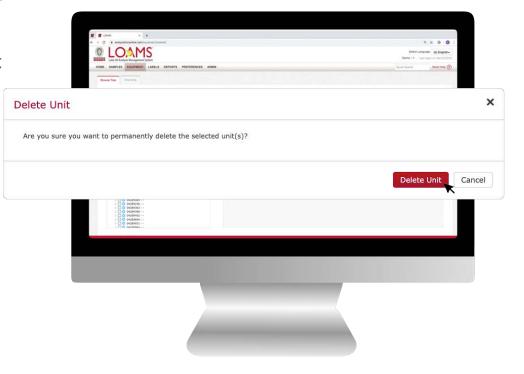

## Deleting Mobile Equipment

3 In the delete unit window, select the delete unit button to permanently delete your selected unit(s). You have successfully deleted your mobile equipment unit(s). The deleted unit will no longer appear under your unit list or in the equipment hierarchy.

Please note, deleting units will permanently remove information from LOAMS. Deleted units and unit data cannot be restored.