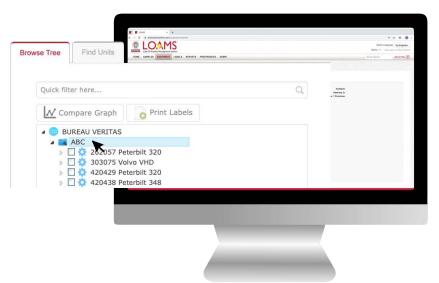

O The equipment tab allows you to to quickly access and manage your equipment. In this quick start guide, you'll learn how to easily:

✓ Delete mobile equipment units

The first step begins by making a click on the equipment tab to open the equipment page. Inside the browse tree tab, click on the worksites folder a to view your equipment unit list.

Linit List

After clicking the worksites folder, you'll see the components details, unit list and summary tabs. Click on the unit list, find the unit you plan to delete and select the checkbox that corresponds to the unit ID. After selecting the check box, click the delete unit button. This action will open the delete unit window.