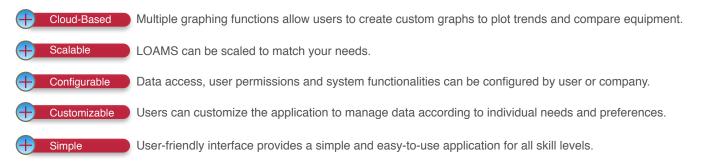

#### LOAMS - The Lube Oil Analysis Management System

LOAMS — The Lube Oil Analysis Management System — by Bureau Veritas gives you access to real-time oil analysis data from your computer, tablet or mobile device. LOAMS is: