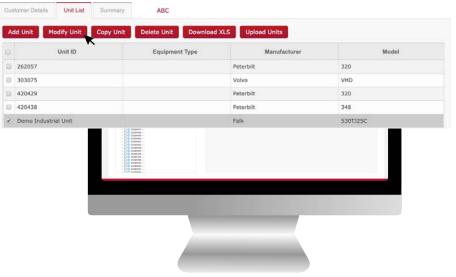

After clicking the worksites folder, you'll see the components details, unit list and summary tabs. Click on the unit list, find the unit you plan to modify and select the checkbox that corresponds to the unit ID. After selecting the check box, click the modify unit button. This action will open the modify unit window.