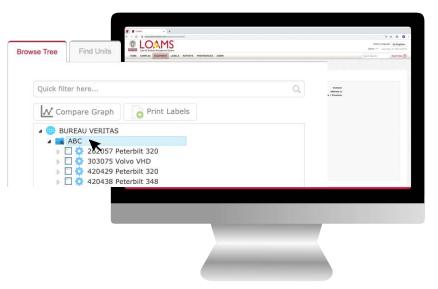

The first step begins by making a click on the equipment tab to open the equipment page. Inside the browse tree tab, click on the worksites folder a to view your equipment unit list.

| 9 |  |
|---|--|
|   |  |
|   |  |