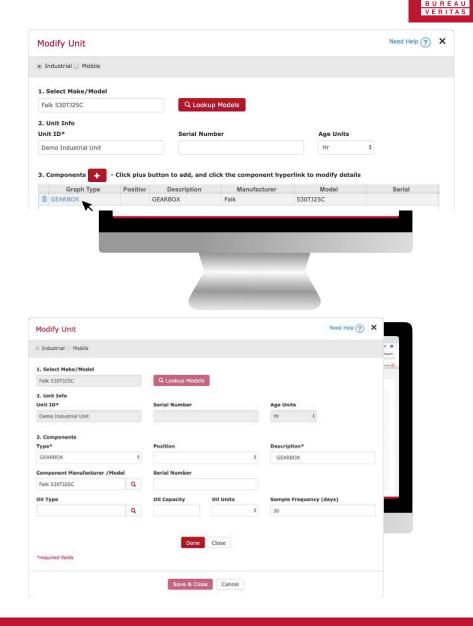

In the modify unit window, you can make changes to the unit ID, serial number, unit of measurement for age age units, and modify components. Components are listed within the graph type column and can be modified by making a click on the specific component you plan to modify. This action will expand the modify unit options.

5

After expanding the modify units, you now have access to edit more details related to a specific component. Click done and then click the save and close button to save your changes. You have successfully modified your industrial equipment.