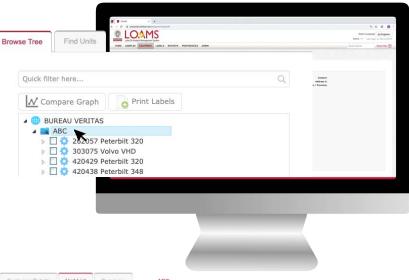

The first step begins by making a click on the equipment tab to open the equipment page. Inside the browse tree tab, click on the worksites folder a to view your equipment unit list.

After clicking the worksites folder, you'll see the components details, unit list and summary tabs. Click on the unit list, find the unit you plan to modify and select the checkbox that corresponds to the unit ID. After selecting the check box, click the modify unit button. This action will open the modify unit window.