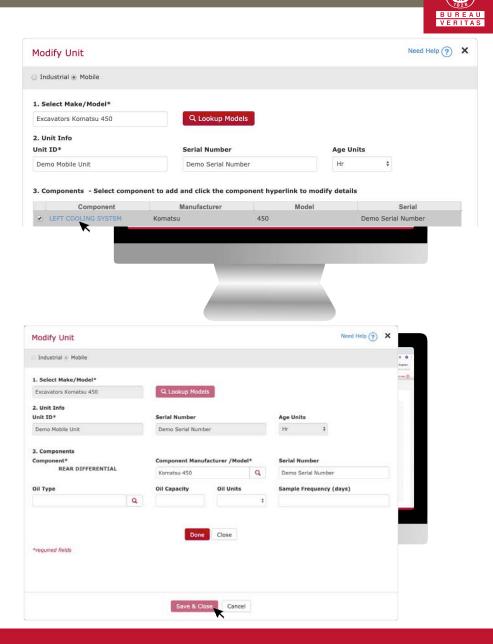

#### Modifying Mobile Equipment

4

In the modify unit window, you can make changes to the unit ID, serial number, unit of measurement for age units, and modify components. Components are listed within the graph type column and can be modified by making a click on the specific component you plan to modify.

5

After clicking a specific unit, you now have access to edit more details related to that specific component. Click done and then click the save and close button to save your changes. You have successfully modified your mobile equipment.