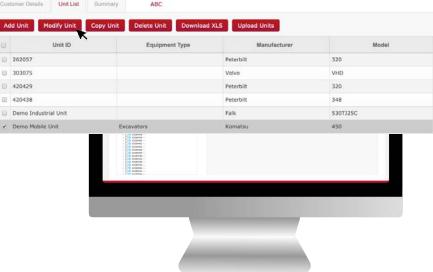

The first step begins by making a click on the equipment tab to open the equipment page. Inside the browse tree tab, click on the worksites folder a to view your equipment unit list.

After clicking the worksites folder, you'll see the components details, unit list and summary tabs. Click on the unit list, find the unit you plan to modify and select the checkbox that corresponds to the unit ID. After selecting the check box, click the modify unit button. This action will open the modify unit window.