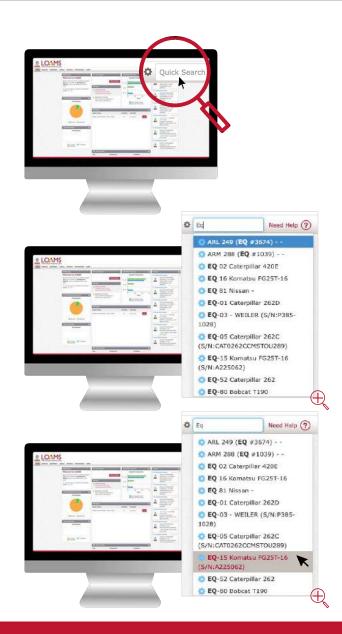

## Quick Search

- Quick searches are easy to perform. Simply navigate your cursor to the quick search field, click inside the field, and begin typing.
- As you type, you'll notice that the quick search bar will begin to suggest match results that are relevant to the words, numbers or symbols you enter.
- Quickly access more information about your industrial or mobile equipment, components tested, sample results, main account folders, worksites or commercial divisions by clicking the quick search suggestion that matches your search.