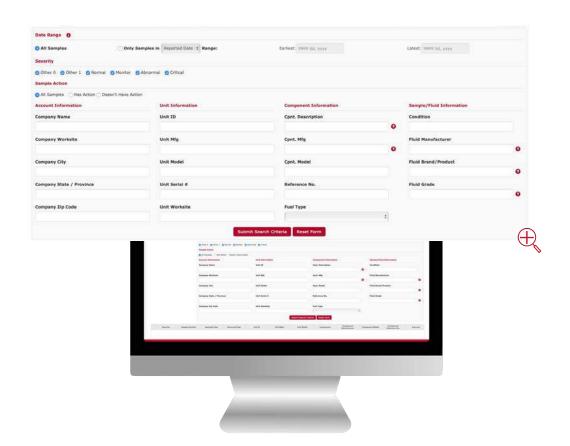

#### **Advanced Sample Searches**

- After selecting the Advanced Search field, you'll quickly discover all the search options available for you to submit advanced sample searches based on the following criteria:
  - ✓ Date ranges
  - ✓ Severity levels
  - ✓ Sample actions
  - Account information
  - Unit information
  - ✓ Component information
  - ✓ Sample / Fluid information