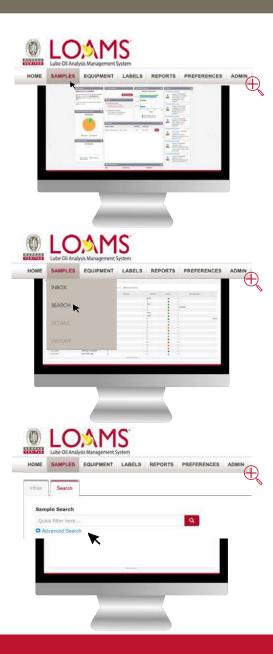

# Advanced Sample Searches

- Advanced sample searching is as easy as performing a quick search. Start an advanced sample search by hovering your cursor over the SAMPLES tab.
- As you hover your cursor over the SAMPLES tab, you'll notice that a drop the menu will appear. Select the SEARCH option from this menu to view the sample search page.
- The sample search page will contain two tabs. The inbox tab and the search tab. In the search tab, below the field titled Quick filter here, select the text titled Advanced Search.