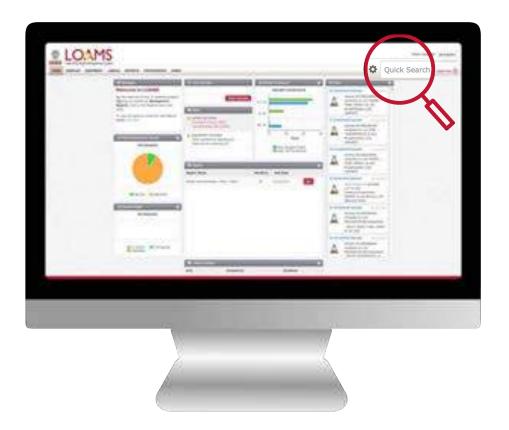

### O Objectives:

- 1 Explore the quick search bar
- 2 Learn how to perform quick searches in 3 easy steps
- 3 Learn how to perform advanced sample searches in 4 easy steps

- O The Quick Search bar is a powerful tool designed for you to quickly search the LOAMS system and find:
  - Your mobile or industrial equipment
  - Components tested
  - Sample reports
  - Master account folder
  - Worksites
  - Commercial divisions
- O The Quick Search bar can be easily located in the upper right corner of your screen and is visible in every page that you visit in LOAMS.