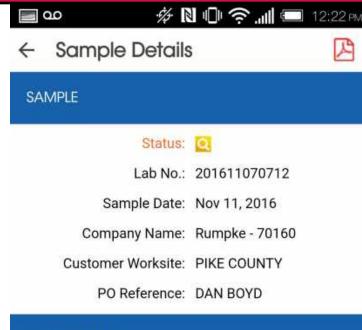

### COMPONENT

Unit ID: 80346 Unit Model: International 1999 IH4900 TANDEM Component Type: ENGINE Component Model: International 530E HEUI Serial Number: 1149572 Oil Brand: UNKNOWN Oil Grade: 15W40 The Sample Details screen shows you details about the sample report. Tap on the PDF version of your report.