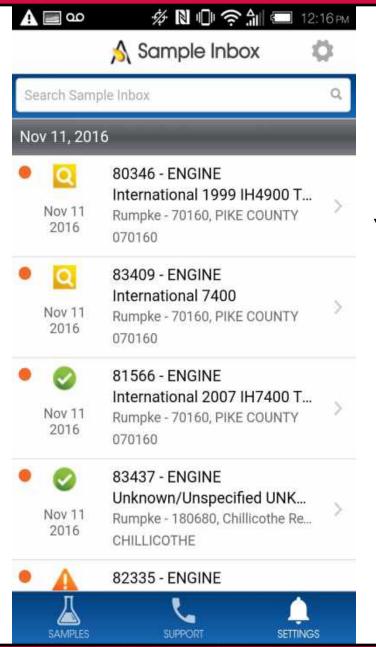

Once signed in you'll see your sample inbox. Your most recent samples will be at the top. The orange dot means that the sample has not been viewed yet.

You can search for a sample by typing in the top search box.

Tap on the gear icon in the top right to sort your inbox.

Tap on a sample to view the sample details screen.

Select a filter you want to search by – please note that filters can only be set up on the desktop version of LOAMS, and some filters are not applicable to the mobile version of LOAMS.

You can sort your inbox by tapping on Sample Date, Severity, Unit ID, Component Type, or Customer Worksite, or date range.