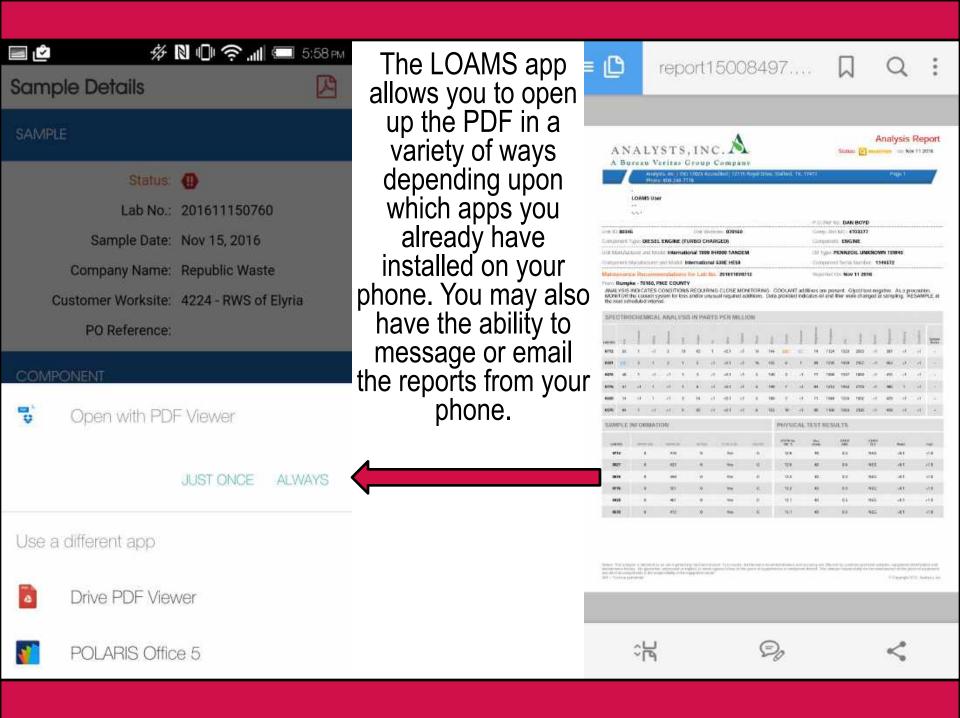

### COMPONENT

Unit ID: 80346 Unit Model: International 1999 IH4900 TANDEM Component Type: ENGINE Component Model: International 530E HEUI Serial Number: 1149572 Oil Brand: UNKNOWN Oil Grade: 15W40 The Sample Details screen shows you details about the sample report. Tap on the PDF version of your report.

### MAINTENANCE

Reported On: Nov 7, 2016

ANALYSIS INDICATES CONDITIONS REQUIRING CLOSE MONITORING. COOLANT additives are present. Glycol test negative. As a precaution, MONITOR the coolant system for loss and/or unusual required additions. Data provided indicates oil and filter were changed at sampling. RESAMPLE at the next scheduled interval.