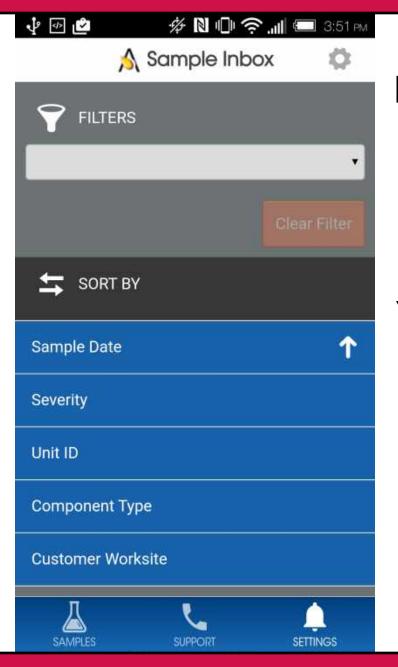

Tap on the gear icon in the top right to sort your inbox.

Tap on a sample to view the sample details screen.

Select a filter you want to search by – please note that filters can only be set up on the desktop version of LOAMS, and some filters are not applicable to the mobile version of LOAMS.

You can sort your inbox by tapping on Sample Date, Severity, Unit ID, Component Type, or Customer Worksite, or date range.