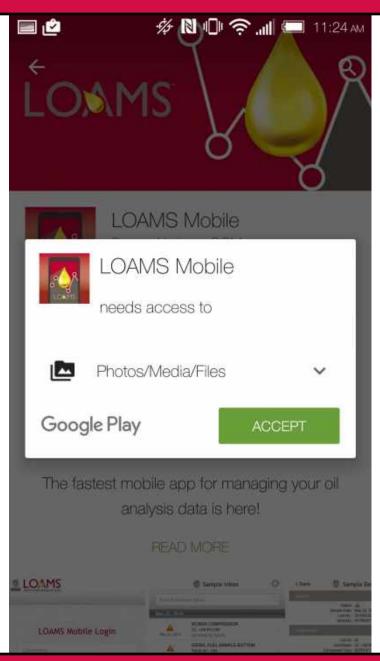

### READ MORE

To find the app in the Google play store, search for "LOAMS"

Tap on the INSTALL button to install the app on your phone

Tap "Accept" when prompted. Please note that the app will not complete installation without this access.

Bureau Veritas will not share any photos/medias/files. This is required as to integrate barcode scanning on future updates. To view our full privacy policy please go to http://www.bureauveritas.com/footer/privacy-policy/