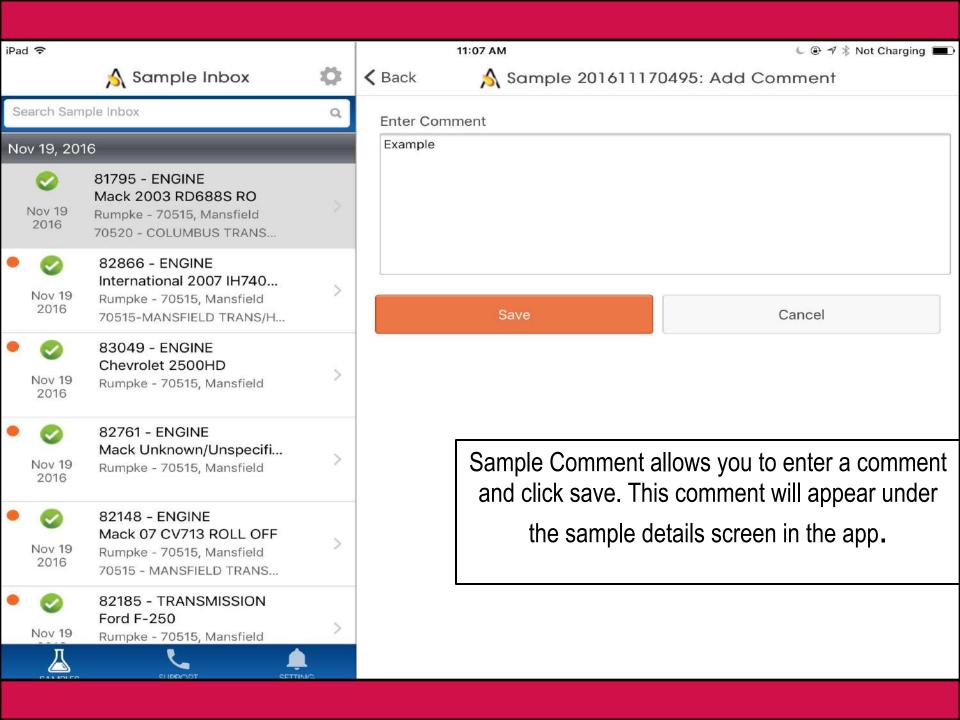

l\*

If you are new to LOAMS you can request a new account by clicking on the **Request New Account** link and fill out the fields. Please note that it may take up to 48 hours for your new account to be activated.









about the sample report. Tap on the control top right of your screen to open the PDF version of your report.

OMPONENT & LUBRICANT CONDITIONS WERE ACCEPTABLE. Data serviced and the oil & filter(s) were changed at the time of sampling. Eduled interval.



82185 - TRAN Ford F-250

Rumpke - 7051

Nov 19

The LOAMS app allows you to open up the PDF in a variety of ways depending upon which apps you already have installed on your phone. You may also have the ability to message or email the reports from your iPad.

Tap on Import with iBooks to open the PDF of the report.













## **LOAMS® SUPPORT DESK:**

Phone: 1-800-655-4473

Email: LOAMS@AnalystsInc.com

www.AnalystsIncOnline.com

www.AnalystsInc.com/LOAMS-Resource-Center