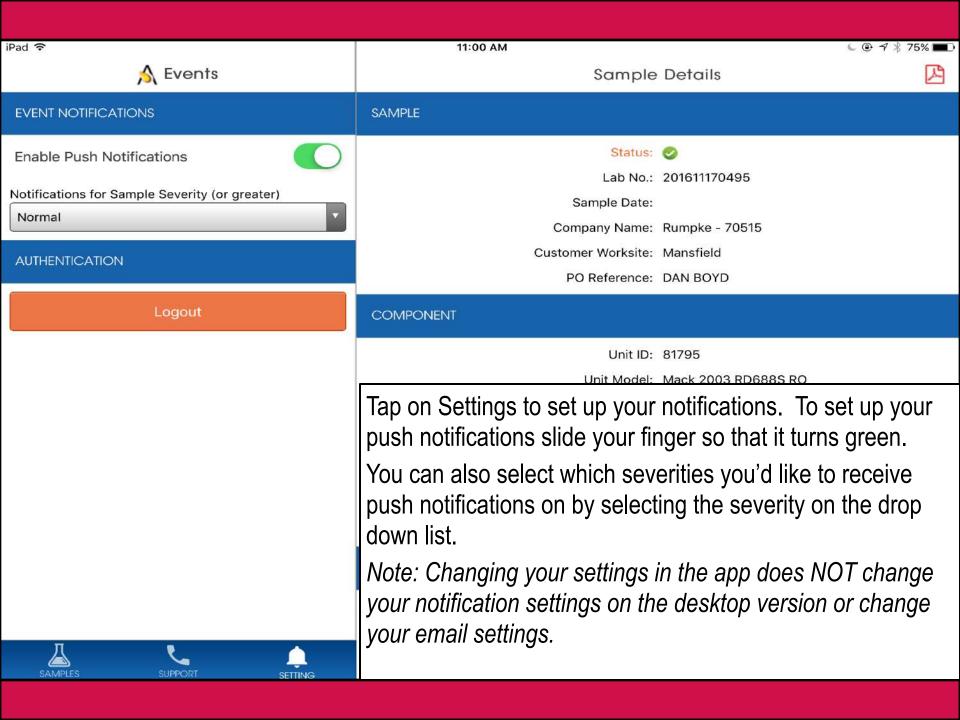

If you are new to LOAMS you can request a new account by clicking on the **Request New Account** link and fill out the fields. Please note that it may take up to 48 hours for your new account to be activated.









about the sample report. Tap on the control top right of your screen to open the PDF version of your report.

OMPONENT & LUBRICANT CONDITIONS WERE ACCEPTABLE. Data serviced and the oil & filter(s) were changed at the time of sampling. Eduled interval.



82185 - TRAN Ford F-250

Rumpke - 7051

Nov 19

The LOAMS app allows you to open up the PDF in a variety of ways depending upon which apps you already have installed on your phone. You may also have the ability to message or email the reports from your iPad.

Tap on Import with iBooks to open the PDF of the report.













## **LOAMS® SUPPORT DESK:**

Phone: 1-800-655-4473

Email: LOAMS@AnalystsInc.com

www.AnalystsIncOnline.com

www.AnalystsInc.com/LOAMS-Resource-Center