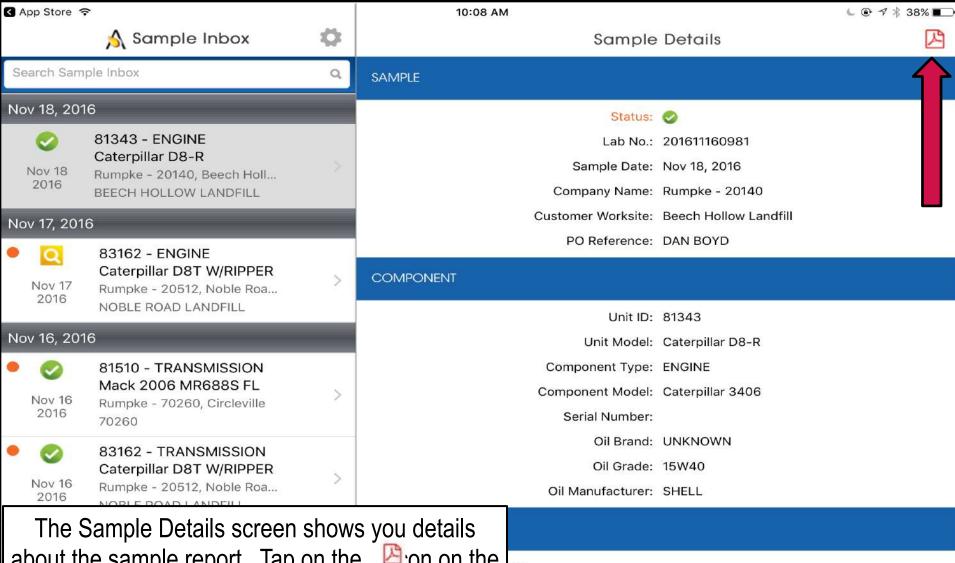

about the sample report. Tap on the control top right of your screen to open the PDF version of your report.

OMPONENT & LUBRICANT CONDITIONS WERE ACCEPTABLE. Data serviced and the oil & filter(s) were changed at the time of sampling. Eduled interval.