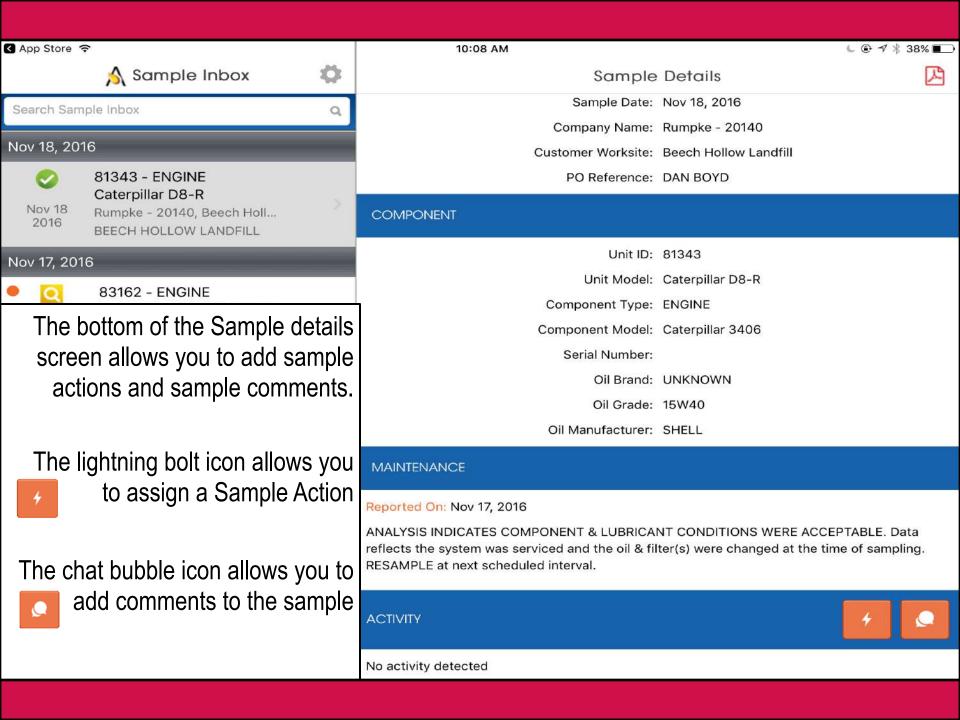

about the sample report. Tap on the control top right of your screen to open the PDF version of your report.

OMPONENT & LUBRICANT CONDITIONS WERE ACCEPTABLE. Data serviced and the oil & filter(s) were changed at the time of sampling. Eduled interval.