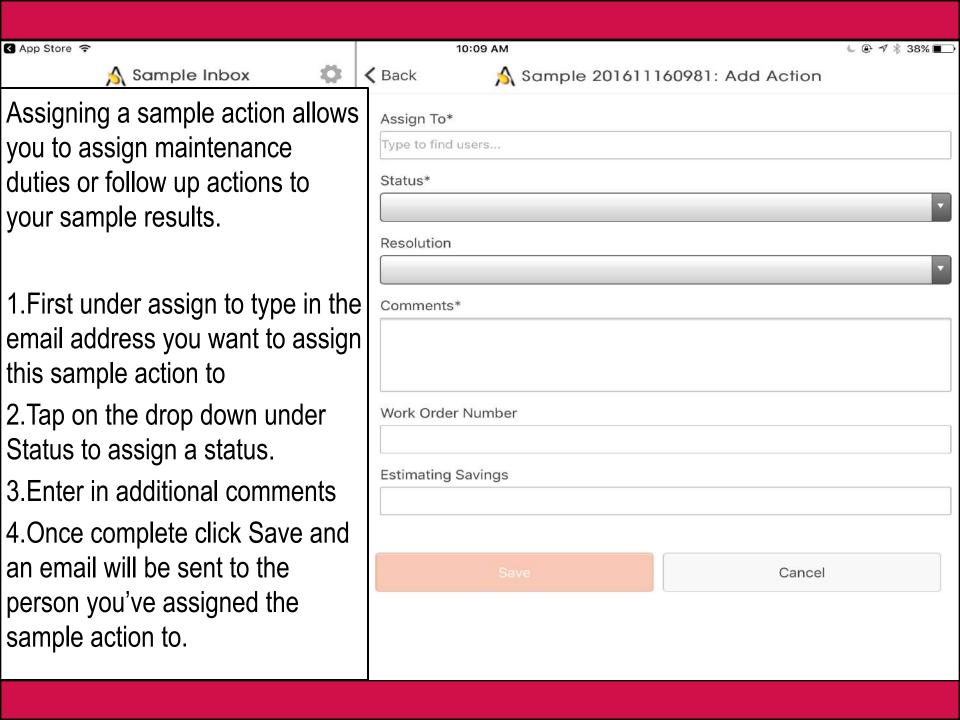

ail\*

If you are new to LOAMS you can request a new account by clicking on the **Request New Account** link and fill out the fields. Please note that it may take up to 48 hours for your new account to be activated.









about the sample report. Tap on the control top right of your screen to open the PDF version of your report.

OMPONENT & LUBRICANT CONDITIONS WERE ACCEPTABLE. Data serviced and the oil & filter(s) were changed at the time of sampling. Eduled interval.



82185 - TRAN Ford F-250

Rumpke - 7051

Nov 19

The LOAMS app allows you to open up the PDF in a variety of ways depending upon which apps you already have installed on your phone. You may also have the ability to message or email the reports from your iPad.

Tap on Import with iBooks to open the PDF of the report.













## **LOAMS® SUPPORT DESK:**

Phone: 1-800-655-4473

Email: LOAMS@AnalystsInc.com

www.AnalystsIncOnline.com

www.AnalystsInc.com/LOAMS-Resource-Center