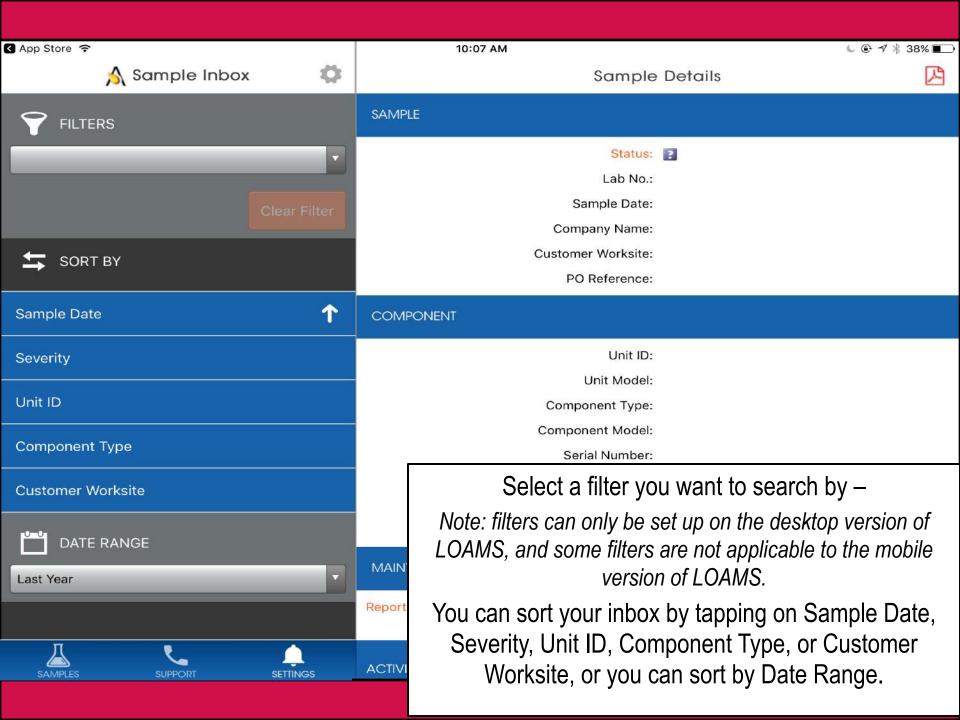

about the sample report. Tap on the control top right of your screen to open the PDF version of your report.

OMPONENT & LUBRICANT CONDITIONS WERE ACCEPTABLE. Data serviced and the oil & filter(s) were changed at the time of sampling. Eduled interval.