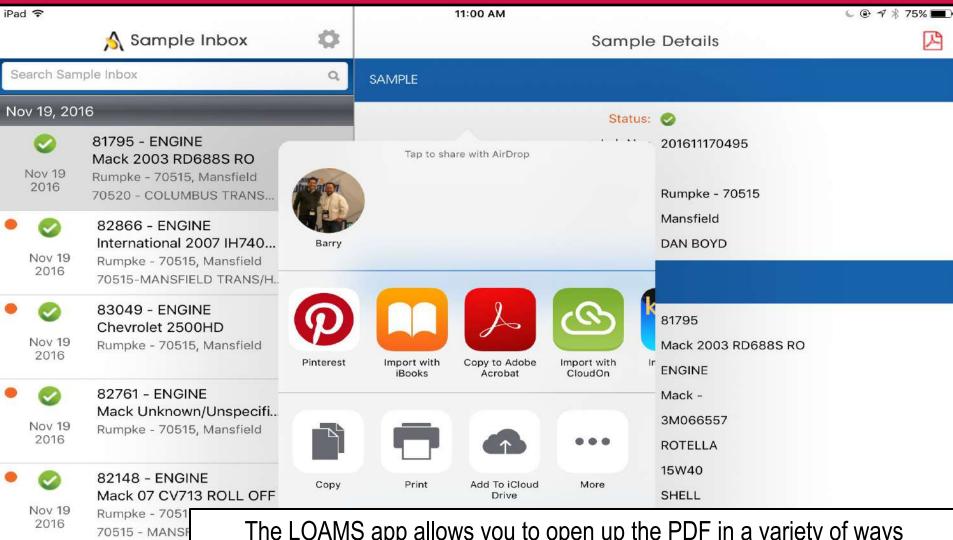

82185 - TRAN Ford F-250

Rumpke - 7051

Nov 19

The LOAMS app allows you to open up the PDF in a variety of ways depending upon which apps you already have installed on your phone. You may also have the ability to message or email the reports from your iPad.

Tap on Import with iBooks to open the PDF of the report.