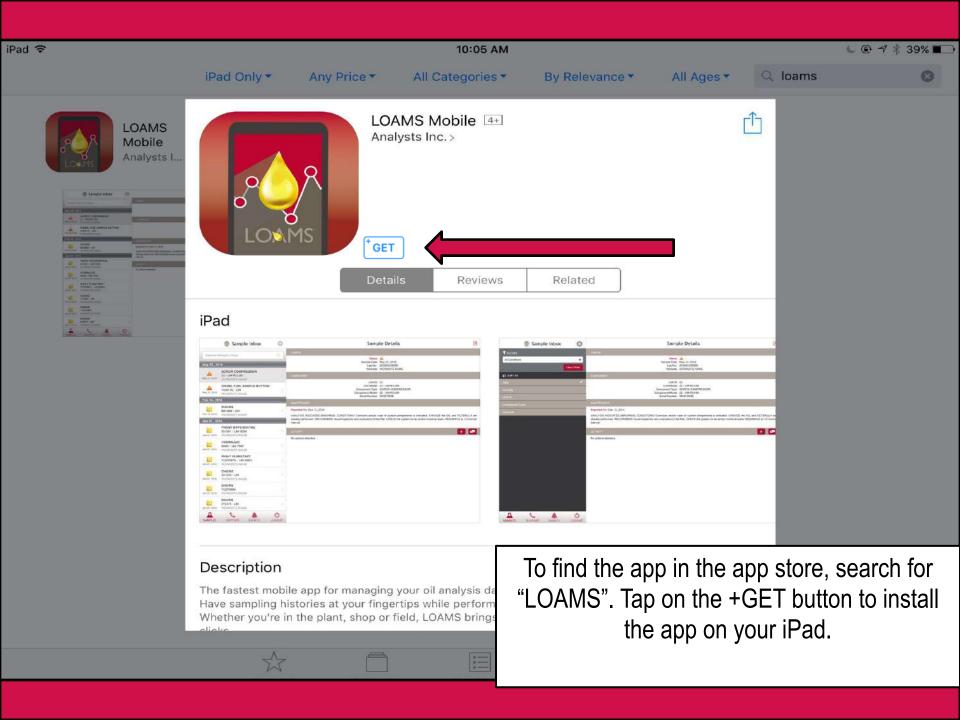

Mobile App Quick Start Guide (iPad Version)







## LOAMS Mobile Login

Username

Password

Sign In

Forgot your Username and Password

Request New Account

Enter in your username and password and tap on the **Sign In** button. Your log in credentials are the same as the desktop version.

Phone\*

Email\*

If you are new to LOAMS you can request a new account by clicking on the **Request New Account** link and fill out the fields. Please note that it may take up to 48 hours for your new account to be activated.









about the sample report. Tap on the control top right of your screen to open the PDF version of your report.

OMPONENT & LUBRICANT CONDITIONS WERE ACCEPTABLE. Data serviced and the oil & filter(s) were changed at the time of sampling. Eduled interval.



82185 - TRAN Ford F-250

Rumpke - 7051

Nov 19

The LOAMS app al