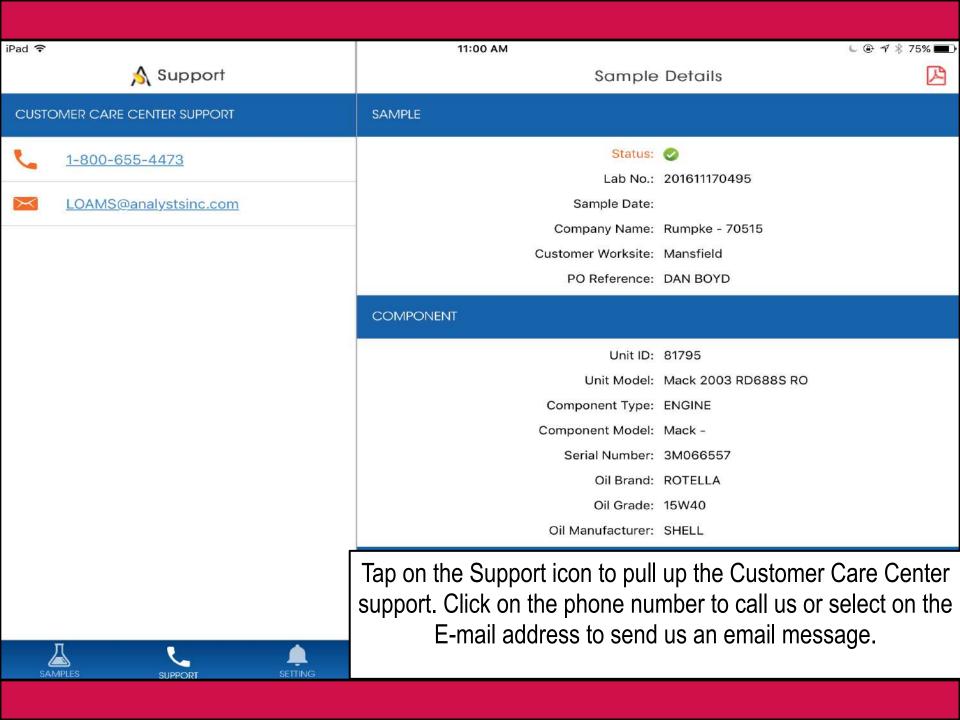

## **LOAMS® SUPPORT DESK:**

Phone: 1-800-655-4473

Email: LOAMS@AnalystsInc.com

www.AnalystsIncOnline.com

www.AnalystsInc.com/LOAMS-Resource-Center