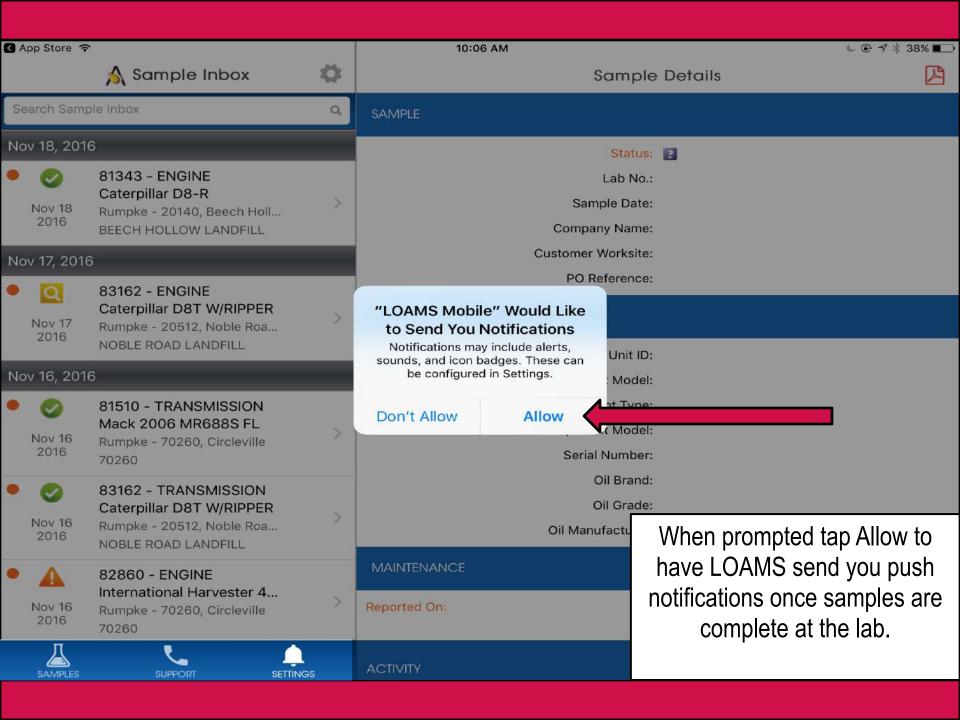

## LOAMS Mobile Login

Username

Password

Sign In

Forgot your Username and Password

Request New Account

Enter in your username and password and tap on the **Sign In** button. Your log in credentials are the same as the desktop version.