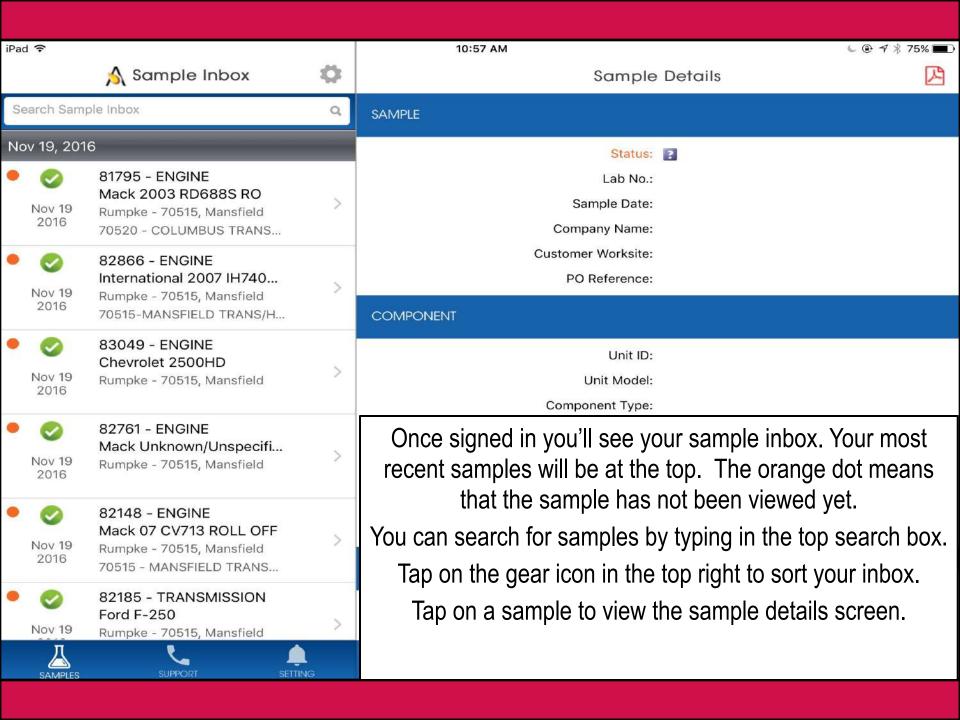

## LOAMS Mobile Login

Username

Password

Sign In

Forgot your Username and Password

Request New Account

Enter in your username and password and tap on the **Sign In** button. Your log in credentials are the same as the desktop version.