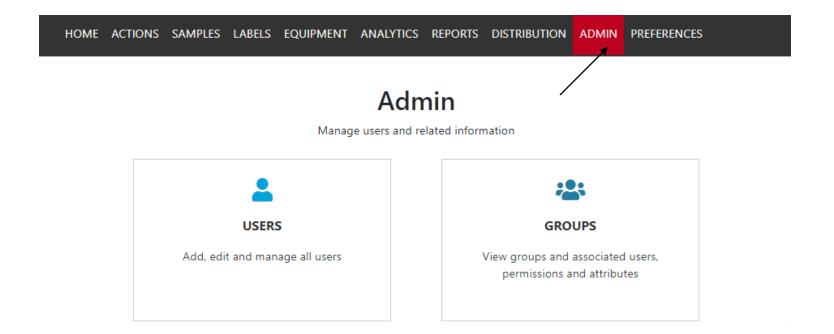

## **Adding New Users**

Use the Admin tab to add new users and manage existing users. To start, click on the *Admin* tab. Then, click on the *Users* module. You can add new user accounts in the *Users* and *Groups* module.

\*\*Note if you do not see the admin tab when logged in, you do not have admin privileges. Please contact your company admin or the LOAMS support desk.