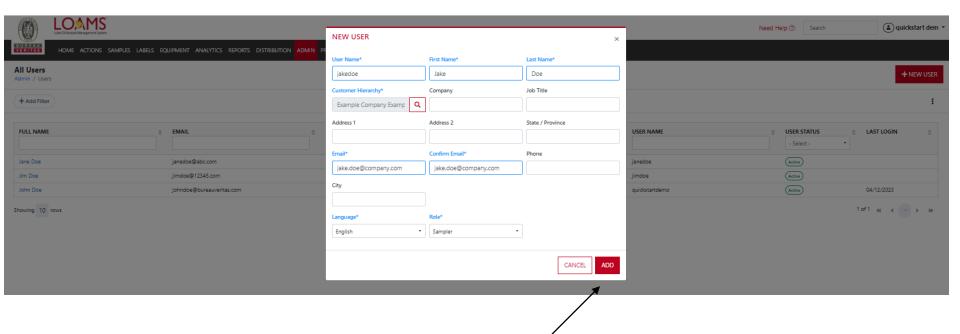

## **Adding New Users**

To add a new user, select the red "+New User" icon. Here you will be prompted to enter user information including their username, first and last name, location access level, email, language and role. Once you have entered that information, select the red "Add" icon.

Complete all the required fields that are highlighted in blue. You *must* assign a role to the new user. Once saved, users instantly receive an email with their username, password, and login instructions.