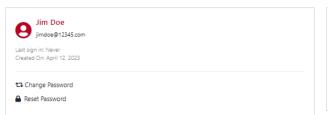

## **Modifying Users**

## **Modifying Users**

You can add multiple worksites to a user's account by selecting the *Groups* tab. The equipment tree will open once you click on the *Select Groups* icon. From there, you can select and un-select different customers to change their access. Make sure to click *OK* to save any changes.