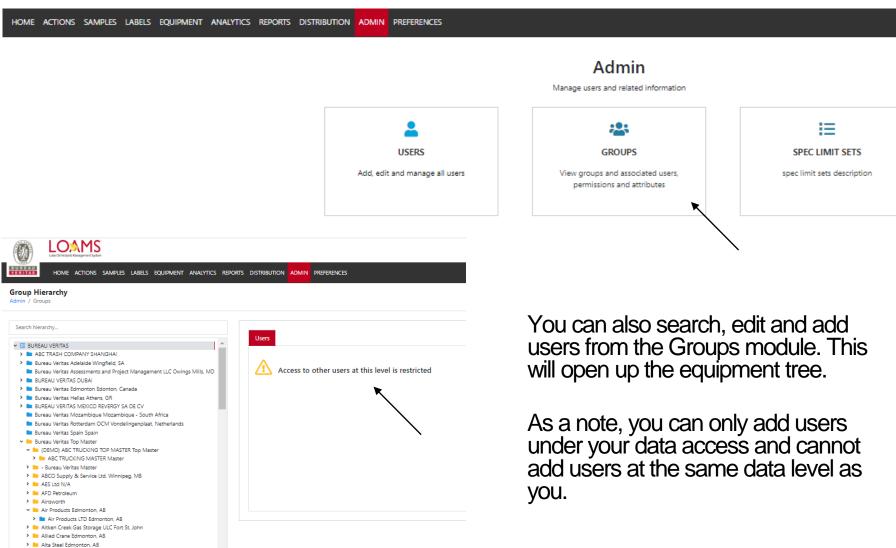

## **Adding New Users**

Use the Admin tab to add new users and manage existing users. To start, click on the *Admin* tab. Then, click on the *Users* module. You can add new user accounts in the *Users* and *Groups* module.

## **Modifying Users**

You can add multiple worksites to a user's account by selecting the *Groups* tab. The equipment tree will open once you click on the *Select Groups* icon. From there, you can select and un-select different customers to change their access. Make sure to click *OK* to save any changes.