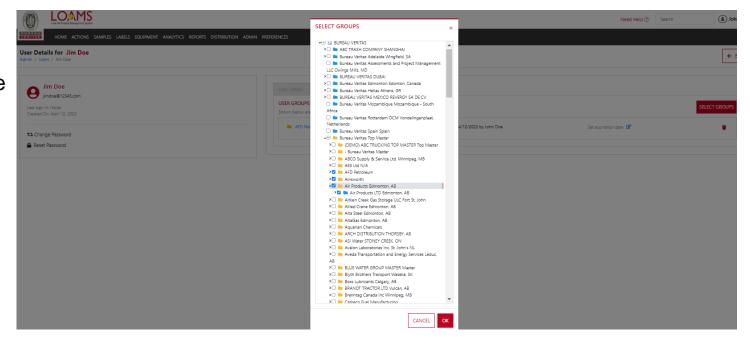

## **Modifying Users**

You can add multiple worksites to a user's account by selecting the *Groups* tab. The equipment tree will open once you click on the *Select Groups* icon. From there, you can select and un-select different customers to change their access. Make sure to click *OK* to save any changes.