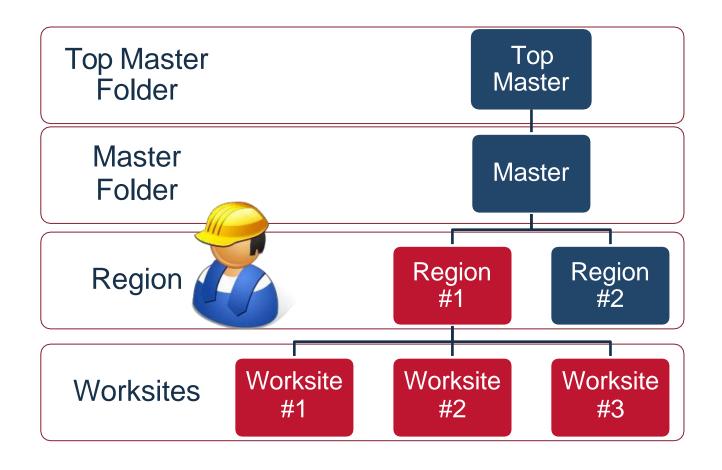

## **Data Access Explanation**

Below is an example of Data Access: Our user is set up at the Region #1 folder and online he can view Region #1, Worksite #1, 2, and 3.