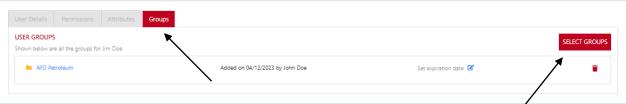

## **Modifying Users**

You can add multiple worksites to a user's account by selecting the *Groups* tab. The equipment tree will open once you click on the *Select Groups* icon. From there, you can select and un-select different customers to change their access. Make sure to click *OK* to save any changes.