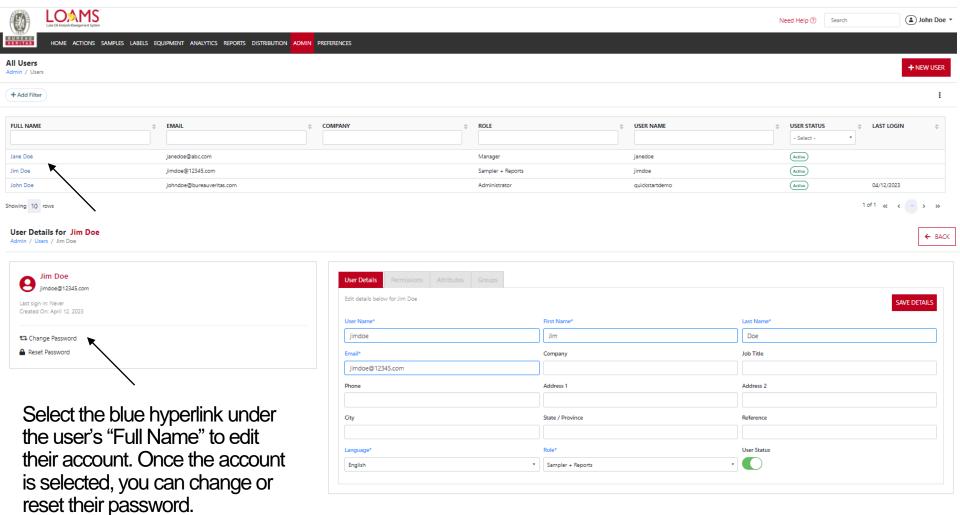

## **Adding New Users**

Use the Admin tab to add new users and manage existing users. To start, click on the *Admin* tab. Then, click on the *Users* module. You can add new user accounts in the *Users* and *Groups* module.

## **Adding New Users**

To add a new user, select the red "+ New User" icon. Here you will be prompted to enter user information including their username, first and last name, location access level, email, language and role. Once you have entered that information, select the red "Add" icon.

## **Adding New Users**

To add a new user, select the red "+New User" icon. Here you will be prompted to enter user information including their username, first and last name, location access level, email, language and role. Once you have entered that information, select the red "Add" icon.

Complete all the required fields that are highlighted in blue. You *must* assign a role to the new user. Once saved, users instantly receive an email with their username, password, and login instructions.