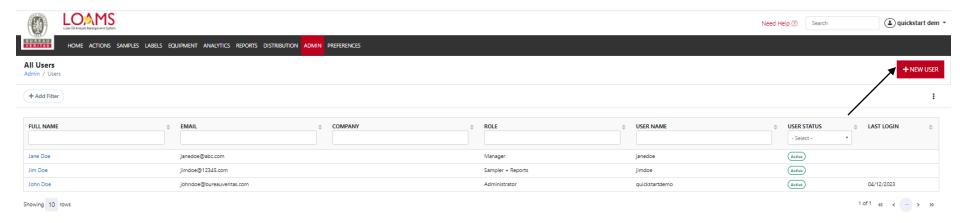

## **Adding New Users**

To add a new user, select the red "+ New User" icon. Here you will be prompted to enter user information including their username, first and last name, location access level, email, language and role. Once you have entered that information, select the red "Add" icon.

\*\*Note: You are not able to see users that have the same hierarchy level access as you do.