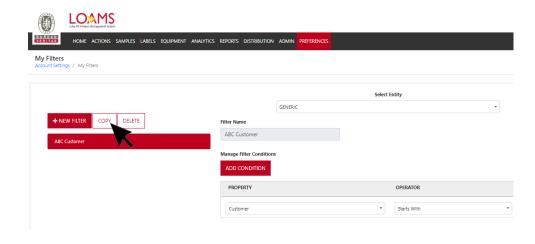

## Copying a Filter

- O Copying filters in LOAMS is possible by following the 3 steps below:
- Click on the preferences tab and select the "My Filters" tab.
- 2 Find and select the name of the filter you plan to copy from the filter's box located at the left of your screen.
- 3 Click the copy filter button. This action will create a copy of the filter. You have successfully created a copy of a filter in LOAMS.