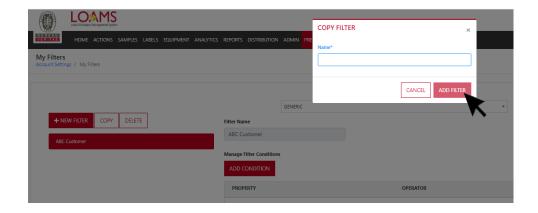

## Copying a Filter

- O Copying filters in LOAMS is possible by following the 3 steps below:
- Click on the preferences tab and select the "My Filters" tab.
- 2 Find and select the name of the filter you plan to copy from the filter's box located at the left of your screen.
- 3 Click the copy filter button. This action will create a copy of the filter. You have successfully created a copy of a filter in LOAMS.