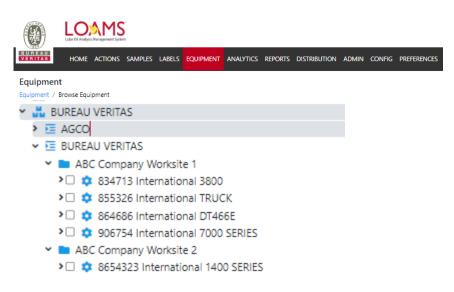

#### The first step begins by

clicking the equipment tab and ABC COMPANY WORKSITE 1 DETAILS selecting the browse equipment tab.

| 2 |
|---|

In the browse tree tab, click on the worksites folder to view your equipment unit list. Find and check off the unit you want to copy and click the copy button. This action will open up the copy wizard.

| Abe comman workshe i bernes      |              |                |                    |   |                |           |             |     |         |    |  |
|----------------------------------|--------------|----------------|--------------------|---|----------------|-----------|-------------|-----|---------|----|--|
| MODI                             | CONDITION    | SUMMARY        |                    |   |                |           |             |     |         |    |  |
| Contact                          |              |                |                    |   |                |           |             |     |         |    |  |
| Address 1                        | I            | 123 Apple Road |                    |   | Address 2      | Address 2 |             |     |         |    |  |
| City                             |              | New York City  |                    |   | State/Province | e         | NY          |     |         |    |  |
| Zip Code                         |              |                |                    |   | Worksite       |           | Worksite 1  |     |         |    |  |
| ALL ABC COMPANY WORKSITE 1 UNITS |              |                |                    |   |                |           |             |     |         |    |  |
| + ADE                            | MODIFY       | СОРУ           | DELETE             |   |                |           |             | D D | OWNLOAD |    |  |
|                                  | UNIT ID      | ÷              | EQUIPMENT TYPE     | ¢ | MANUFACTURER   | \$        | MODEL       | ÷   | SERIAL  | \$ |  |
|                                  | 647836       |                | TRUCKS (CLASS 5-8) |   | INTERNATIONAL  |           | 1400 SERIES |     | 12345   |    |  |
|                                  | 834713       |                | TRUCKS (CLASS 5-8) |   | INTERNATIONAL  |           | 3800        |     |         |    |  |
|                                  | 855326       |                | TRUCKS (CLASS 5-8) |   | INTERNATIONAL  |           | TRUCK       |     |         |    |  |
|                                  | 864686       |                | REFUSE TRUCK       |   | INTERNATIONAL  |           | DT466E      |     |         |    |  |
| 0                                | 906754       |                | REFUSE TRUCK       |   | INTERNATIONAL  |           | 7000 SERIES |     |         |    |  |
|                                  | DEMO UNIT ID |                |                    |   |                |           |             |     | ABC123  |    |  |