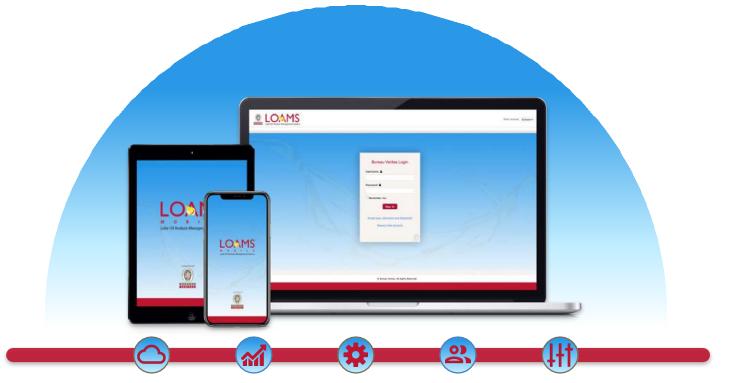

## LOAMS - The Lube Oil Analysis Management System

LOAMS — The Lube Oil Analysis Management System — by Bureau Veritas gives you access to real-time oil analysis data from your computer, tablet or mobile device. LOAMS is: