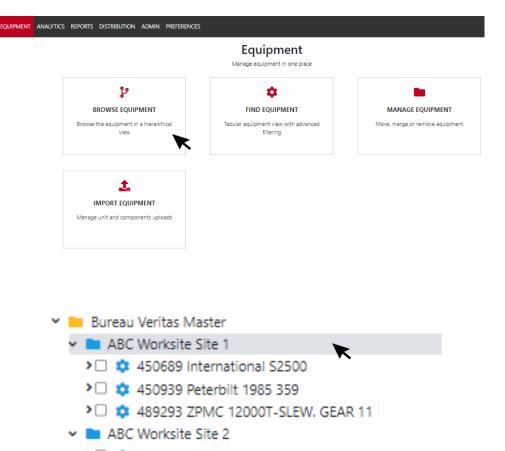

#### **Merging Duplicate Equipment Units**

- Merging duplicate equipment units is possible by following 5 simple steps.
  - The first step to merge a duplicate unit to its original unit begins by clicking the equipment tab and click the browse equipment tab.
- 2 Click the master account folder to open the browse tree hierarchy.
- 3 Now, click the worksites folder to find the duplicate unit you plan to merge.

- A50689 International S2500
- > \$\$\$\$ 450930 Volvo WXLL65
- > \$\$\$ \$45643 Cascade 226

### **Merging Duplicate Equipment Units**

- After clicking the worksites folder a, you'll see the components details, unit list and summary tabs. Click on the duplicate unit you plan to move. This action will highlight the unit you have selected.
- 5