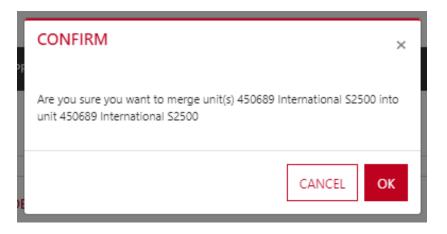

Once the unit is selected, hold click and drag the duplicate unit to the unit file you plan to merge the unit into; release click when you have hovered to the correct unit file. Once you have dropped the unit file, the merge unit window will appear. Click the yes button to confirm the unit merge. You have successfully merge an equipment unit in LOAMS.

Please note, as you merge a unit, you'll notice that the duplicate unit file where you are moving a unit from will be highlighted in light brown. Also, as you hover the duplicate unit to the file you are merging your unit into, the duplicate unit's destination file will highlighted in dark blue.