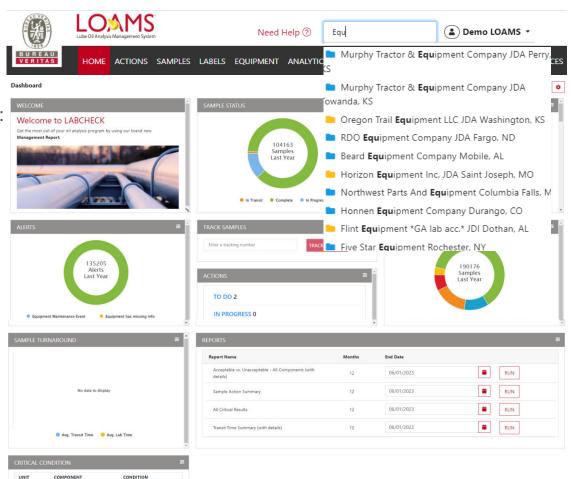

#### Performing Quick and Advanced Sample Searches

- The Quick Search bar is a powerful tool designed for you to quickly search the LOAMS system and find:
  - Your mobile or industrial equipment
  - Components tested
  - Sample reports
  - Master account folder
  - Worksites
  - Commercial divisions
- O The Quick Search bar can be easily located in the upper right corner of your screen and is visible in every page that you visit in LOAMS.

#### Quick Search

Quick searches are easy to perform. Simply navigate your cursor to the quick search field, click inside the field, and begin typing.

- As you type, you'll notice that the quick search bar will begin to suggest match results that are relevant to the words, numbers or symbols you enter.
- Quickly access more information about your industrial or mobile equipment, components tested, sample results, main account folders, worksites or commercial divisions by clicking the quick search suggestion that matches your search.