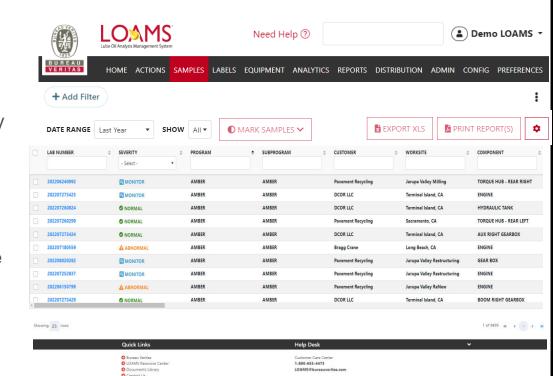

# Advanced Sample Searches

- Advanced sample searching is as easy as performing a quick search. Start an advanced sample search by clicking on SAMPLES page. The new advance search has now Inbox and Search both in one page.
- As you click on the SAMPLES tab, you'll notice that a form appear on the screen. Some feature are same as old version, But now you can start sorting out sample by filling out the form columns.
- 3 User can sort out the sample search form by clicking on setting that would allow user to sort field that are required and can even hide that are not required.

- After you sort out the columns setting that are customizable according to user requirement. You can see that sample search are based on the criteria bellow:-
  - Date ranges
  - Severity levels
  - Sample actions
  - Account information
  - Unit information
  - Component information
  - Sample / Fluid information